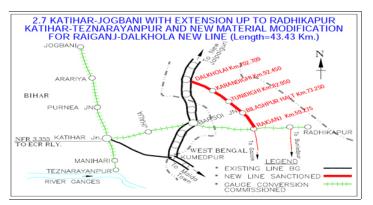

|
|                                   |             |                   |            |
| Overall Progress (Physical)       |             |                   | 0%         |

#### Overall Progress (Physical) 3. Highlights

Lumding-Dibrugarh GC completed & Commossioned in phases from 1995-2002.
 Senchoa-Silghat Town (61.44 Km): CRS Inspection Completed On 20.08.2008 & commissione for Passenger traffic.

3. Haibargaon- Mairabari (44.53 Km): CRS Inspection Completed On 23.12.2009 & commissione for Passenger traffic.

4. Assistance Required from Board

Nil

#### 5. Issues of Concern

Nil

Target: Project Completed & Commissioned

#### Jogbani – Katihar – Barsoi – Radhikapur and Katihar - Teznarayanpur section (229.78Km) and Material Modification for New line from Raiganj to Dalkhola (43.43 Km)



#### 1. Project Details

Raiganj- Dalkhola- Target: Not Fixed Rs. in Crs.

|                   |              |                   |            |                  | 2014-       | 2015        |                 |                          |
|-------------------|--------------|-------------------|------------|------------------|-------------|-------------|-----------------|--------------------------|
| Year of inclusion | Total Length | Sanctioned Cost   | Exp. Up to |                  | Exp. durina | Cum. during | % financial     | <b>Overall Financial</b> |
| in Budget         | rotar Eengar | Suffectioned Cost | Mar-2014   | Budget allotment | June-2014   | year        | progress during | Progress (%age)          |
|                   |              |                   |            |