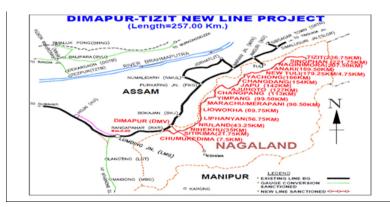

## New BG Line from Dimapur to Tizit (257 Km.)

## 1. Project Details

|                                |              |                 |                        |                  |                          |                     |                                            | KS. IN CIS.                          |
|--------------------------------|--------------|-----------------|------------------------|------------------|--------------------------|---------------------|--------------------------------------------|--------------------------------------|
|                                |              |                 |                        |                  |                          |                     |                                            |                                      |
| Year of inclusion<br>in Budget | Total Length | Sanctioned Cost | Exp. Up to<br>Mar-2014 | Budget allotment | Exp. during<br>June-2014 | Cum. during<br>year | % financial<br>progress during<br>the year | Overall Financial<br>Progress (%age) |
| 2013-14                        | 257 Km       | 4274            | 0                      | 5                | 0                        | 0                   | 0%                                         | 0%                                   |