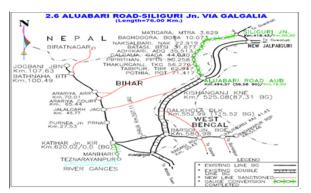

um.)            | 0           | 0                 | 0          |
| Formation (Km.)                   | 0           | 0                 | 0          |
| Major Bridge - Sub Strc. (Nos.)   | 0           | 0                 | 0          |
| Major Bridge - Super Strc. (Nos.) | 0           | 0                 | 0          |
| Minor Bridge (Nos.)               | 0           | 0                 | 0          |
| Track Linking - Main Line (Km.)   | 0           | 0                 | 0          |
| Overall Progress (Physical)       |             |                   | 0%         |

3. Highlights

Nil

## 4. Assistance Required from Board

Nil

## 5. Issues of Concern

CCEA clearance and planning commission approval is awaited.

## Gauge Conversion of Aluabari Road-Siliguri Jn- via Galgalia (76.23 Km)



#### 1. Project Details

Project Completed and Commissioned. Rs. in Crs.

| Year of inclusion<br>in Budget | Total Length | Sanctioned Cost | Exp. Up to<br>Mar-2014 | Budget allotment | Exp. during<br>June-2014 | Cum. during<br>year | % financial<br>progress during<br>the year | Overall Financial<br>Progress (%age) |
|--------------------------------|--------------|-----------------|------------------------|------------------|--------------------------|---------------------|--------------------------------------------|--------------------------------------|
| 2006-07                        | 76.23 Km     | 485             | 417.141                | 2                | 0                        | 0                   | 0%                                         | 86.01%