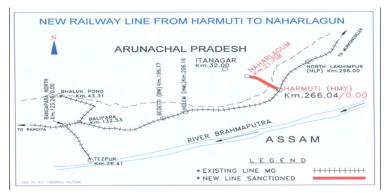

## New BG line from Harmuti to Naharlagun (21.75 Km.)

## 1. Project Details

Target: Project Completed & Commissioned. Rs. in Crs.

100%

| ſ |                                |                                                          |                 |                        | 2014-2015        |                          |                     |                                            |                                      |
|---|--------------------------------|----------------------------------------------------------|-----------------|------------------------|------------------|--------------------------|---------------------|--------------------------------------------|--------------------------------------|
|   | Year of inclusion<br>in Budget | Total Length                                             | Sanctioned Cost | Exp. Up to<br>Mar-2014 | Budget allotment | Exp. during<br>June-2014 | Cum. during<br>year | % financial<br>progress during<br>the year | Overall Financial<br>Progress (%age) |
|   | 1996-97                        | Assam=9 Km &<br>Arun.Pdesh=12.75<br>Km<br>Total:21.75 Km | 407.98          | 406.338                | 20               | 8.316                    | 18.087              | 90.43%                                     | 104.03%                              |

## 2. Present Status of Works

| Activity                          | Total Scope | Physical Progress | % Progress |
|-----------------------------------|-------------|-------------------|------------|
| Land Acquisition (Hect.)          | 146.92      | 146.92            | 100        |
| Earth Work (Lakh Cum.)            | 40          | 40                | 100        |
| Formation (Km.)                   | 21.75       | 21.75             | 100        |
| Major Bridge - Sub Strc. (Nos.)   | 11          | 11                | 100        |
| Major Bridge - Super Strc. (Nos.) | 11          | 11                | 100        |
| Minor Bridge (Nos.)               | 46          | 46                | 100        |
| Track Linking - Main Line (Km.)   | 21.75       | 21.75             | 100        |
|                                   |             |                   |            |

## **Overall Progress (Physical)**

#### 3. Highlights

• Engine Rolling Done on 14.01.2014

• CRS Inspection Completed on 29.03.2014

• First Train Service Ran on 07.04.2014

4. Assistance Required from Board

Nil