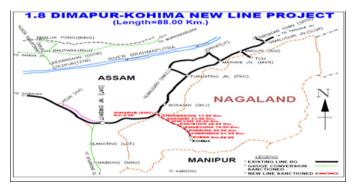

## New line from Dimapur to Zubza (88 Km) Now Dhansiri- Sukhobi- Zubza (91.75 Km) (National Project)

#### 1. Project Details

Target: Not Fixed Rs. in Crs.

|                                |              |                 |                        |                  | 2014-                    | 2015                |                                            |                                      |
|--------------------------------|--------------|-----------------|------------------------|------------------|--------------------------|---------------------|--------------------------------------------|--------------------------------------|
| Year of inclusion<br>in Budget | Total Length | Sanctioned Cost | Exp. Up to<br>Mar-2014 | Budget allotment | Exp. during<br>June-2014 | Cum. during<br>year | % financial<br>progress during<br>the year | Overall Financial<br>Progress (%age) |
| 2006-07                        | 91.75 Km     | 2446.57         | 9.234                  | 50               | 0                        | 0                   | 0%                                         | 0.38%                                |