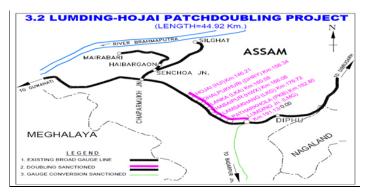

Ph-II(B): Badarpur-Kumarghat -Target: March 2016 (Commissioning)

|                                |              |                 |                        |                  |                          |                  |        | Rs. in Crs.                          |
|--------------------------------|--------------|-----------------|------------------------|------------------|--------------------------|------------------|--------|--------------------------------------|
|                                |              |                 |                        | 2014-2015        |                          |                  |        |                                      |
| Year of inclusion<br>in Budget | Total Length | Sanctioned Cost | Exp. Up to<br>Mar-2014 | Budget allotment | Exp. during<br>June-2014 | Cum. during year |        | Overall Financial<br>Progress (%age) |
| 1996-97                        | 420.90 Km    | 5185.44         | 4061.796               | 620              | 71.151                   | 215.526          | 34.76% | 82.49%                               |