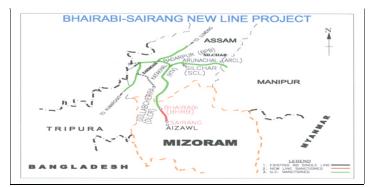

## New BG line from Bhairabi to Sairang (51.38 Km) (National Project)

## 1. Project Details

|                                |              |                 |                        |                  |                          |                     |                                            | Rs. in Crs.                          |
|--------------------------------|--------------|-----------------|------------------------|------------------|--------------------------|---------------------|--------------------------------------------|--------------------------------------|
|                                |              |                 |                        |                  | 2014-                    | 2015                |                                            |                                      |
| Year of inclusion<br>in Budget | Total Length | Sanctioned Cost | Exp. Up to<br>Mar-2014 | Budget allotment | Exp. during<br>June-2014 | Cum. during<br>year | % financial<br>progress during<br>the year | Overall Financial<br>Progress (%age) |
| 2008-09                        | 51.38 Km     | 2393.48         | 171.5                  | 200              | 0.166                    | 4.12                | 2.06%                                      | 7.34%                                |

Target: Not Fixed

#### 2. Present Status of Works

| Activity                          | Total Scope | Physical Progress | % Progress |
|-----------------------------------|-------------|-------------------|------------|
| Land Acquisition (Hect.)          | 427.28      | 310.848           | 72.75      |
| Earth Work (Lakh Cum.)            | 140         | 0.916             | 0.65       |
| Formation (Km.)                   | 51.3        | 0                 | 0          |
| Major Bridge - Sub Strc. (Nos.)   | 42          | 0                 | 0          |
| Major Bridge - Super Strc. (Nos.) | 42          | 0                 | 0          |
| Minor Bridge (Nos.)               | 154         | 0                 | 0          |
| Track Linking - Main Line (Km.)   | 51.048      | 0                 | 0          |
| Overall Progress (Physical)       |             |                   | 10.49%     |

#### 5. Issues of Concern

• Handing over of 74.488 hect forest land from MOEF/New Delhi.

Forest clearance application submitted to state Govt, Mizoram on 12/12/2011. Proposal approved in principle by MOEF New Delhi on 26/07/2013. Railway deposited the cost of forest land on 21/11/2013. Final approval from MoEF/New Delhi is awaited.