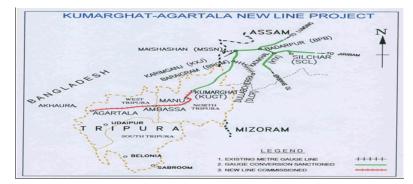

## New BG line from Kumarghat-Agartala (109 Km.) (National Project)

#### 1. Project Details

Target: Mar - 2016 (Commissioning on BG) Rs in Cr

|                                |              |                 |                        |                  |                          |                     |                                            | K3. III CI3.                         |
|--------------------------------|--------------|-----------------|------------------------|------------------|--------------------------|---------------------|--------------------------------------------|--------------------------------------|
|                                |              |                 |                        |                  | 2014-                    | 2015                |                                            |                                      |
| Year of inclusion<br>in Budget | Total Length | Sanctioned Cost | Exp. Up to<br>Mar-2014 | Budget allotment | Exp. during<br>June-2014 | Cum. during<br>year | % financial<br>progress during<br>the year | Overall Financial<br>Progress (%age) |
| 1996-97                        | 109 Km       | 1242.25         | 955.943                | 125              | 1.538                    | 16.668              | 13.33%                                     | 78.29%                               |

## 3. Highlights

Project Commissioned on MG in 2008.

4. Assistance Required from Board

Nil

5. Issues of Concern