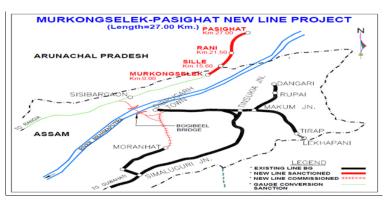

## New BG line from Murkongselek-Pasighat (26.15 Km)

## 1. Project Details

|                                |              |                 | _                      |                  |                          |                     |                                            | Rs. in Crs.                          |
|--------------------------------|--------------|-----------------|------------------------|------------------|--------------------------|---------------------|--------------------------------------------|--------------------------------------|
|                                |              |                 |                        |                  | 2014-                    | 2015                |                                            |                                      |
| Year of inclusion<br>in Budget | Total Length | Sanctioned Cost | Exp. Up to<br>Mar-2014 | Budget allotment | Exp. during<br>June-2014 | Cum. during<br>year | % financial<br>progress during<br>the year | Overall Financial<br>Progress (%age) |
| 2011-12                        | 26.15 Km     | 545.64          | 0.457                  | 10               | 0.039                    | 0.078               | 0.78%                                      | 0.1%                                 |