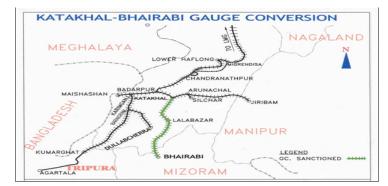

## Gauge Conversion of Katakhal to Bhairabi (84.00 Km.)

#### 1. Project Details

# Ph-I (Ch. 0.00Km to Ch. 40.00 Km) Target: March 2015 (Engine Rolling) :March 2016(Commissioning) Ph-II (C h 40.00 Km to Ch. 84.00 Km) Target: March 2016(Engine Rolling & Commissioning)

Rs. in Crs.

|                                 |                                                     |                 |                        |                  | 2014-                    | 2015                |                                            |                                      |
|---------------------------------|-----------------------------------------------------|-----------------|------------------------|------------------|--------------------------|---------------------|--------------------------------------------|--------------------------------------|
| <br>r of inclusion<br>in Budget | Total Length                                        | Sanctioned Cost | Exp. Up to<br>Mar-2014 | Budget allotment | Exp. during<br>June-2014 | Cum. during<br>year | % financial<br>progress during<br>the year | Overall Financial<br>Progress (%age) |
| 1998-99                         | Assam-82.40 Km,<br>Mizoram-1.6 Km<br>Total:84.00 Km | 331.4018        | 133.647                | 20               | 0.055                    | 6.462               | 32.31%                                     | 42.28%                               |

#### 2. Present Status of Works

| Activity                          | Total Scope | Physical Progress | % Progress |
|-----------------------------------|-------------|-------------------|------------|
| Land Acquisition (Hect.)          | 5.46        | 5                 | 91.58      |
| Earth Work (Lakh Cum.)            | 22.68       | 21.33             | 94.05      |
| Formation (Km.)                   | 84          | 74.6              | 88.81      |
| Major Bridge - Sub Strc. (Nos.)   | 16          | 16                | 100        |
| Major Bridge - Super Strc. (Nos.) | 16          | 14                | 87.5       |
| Minor Bridge (Nos.)               | 161         | 150               | 93.17      |
| Track Linking - Main Line (Km.)   | 84          | 30.324            | 36.1       |
| Overall Progress (Physical)       |             |                   | 84.46%     |

## **Overall Progress (Physical)**

3. Highlights

Nil

#### 4. Assistance Required from Board

Nil

5. Issues of Concern