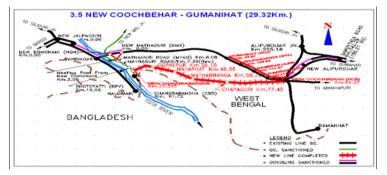

## New Coochbehar – Gumanihat Patch Doubling Project (29.32 Km)

#### 1. Project Details

## Pundibari-Target:March 2017 (Engine Rolling & Commissioning) Ph-II: Pundibari-Gumanihat- Target: Not Fixed. Ph-I: New Coochbe

Dc in Cr

|                                |              |                 |                        |                  | 2014-                    | 2015                |                                            |                                      |
|--------------------------------|--------------|-----------------|------------------------|------------------|--------------------------|---------------------|--------------------------------------------|--------------------------------------|
| Year of inclusion<br>in Budget | Total Length | Sanctioned Cost | Exp. Up to<br>Mar-2014 | Budget allotment | Exp. during<br>June-2014 | Cum. during<br>year | % financial<br>progress during<br>the year | Overall Financial<br>Progress (%age) |
| 2012-13                        | 29.32 Km     | 283.55          | 11.001                 | 25               | 4.599                    | 7.708               | 30.83%                                     | 6.6%                                 |

#### 2. Present Status of Works

| Activity                          | Total Scope | Physical Progress | % Progress |
|-----------------------------------|-------------|-------------------|------------|
| Earth Work (Lakh Cum.)            | 25          | 0                 | 0          |
| Formation (Km.)                   | 29.32       | 0                 | 0          |
| Major Bridge - Sub Strc. (Nos.)   | 7           | 0                 | 0          |
| Major Bridge - Super Strc. (Nos.) | 7           | 0                 | 0          |
| Minor Bridge (Nos.)               | 16          | 0                 | 0          |
| Track Linking - Main Line (Km.)   | 29.32       | 0                 | 0          |
|                                   |             |                   |            |
| Overall Progress (Physical)       |             |                   | 0%         |

## 3. Highlights

• Final location survey completed.L-Section is approved by Division and Construction HQ.The same is lying at Openline HQ for approval. All Yard plan finalised and submitted on 21-01-2014 to APDJ Division for approval of Divisional Officers. Geotech investigation for Major/Minor Bridge and Embankment is completed.

#### 4. Assistance Required from Board

Nil

## 5. Issues of Concern