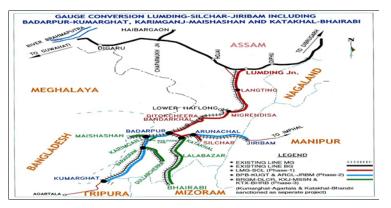

#### Lumding- Badarpur- Silchar, Arunachal- Jiribam & Badarpur- Kumarghat GC (378 Km.) & MM for GC of Baraigram- Dulabchera(29.40 Km), Karimganj- Maishashan & Karimganj bypass line (13.5 Km)(Total- 420.90 **Km.) (National Project)**

#### 1. Project Details

umding-Badarpur-Silchar- Target: March-2015 (Commissioning) Ph-II(A): KXJ - MSSN, BRGM-DLCR, ARCL - JRBM (Finger Lines) Target: March-2016 (Engine Rolling) Ph-I: Lumdin

March 2017(Commissioni

Ph-II(B): Badarpur-Kumarghat -Target: March 2016 (Commissioning)

|                                |              |                 |                        |                  |                          |                  |        | Rs. in Crs.                          |
|--------------------------------|--------------|-----------------|------------------------|------------------|--------------------------|------------------|--------|--------------------------------------|
|                                |              |                 |                        | 2014-2015        |                          |                  |        |                                      |
| Year of inclusion<br>in Budget | Total Length | Sanctioned Cost | Exp. Up to<br>Mar-2014 | Budget allotment | Exp. during<br>June-2014 | Cum. during year |        | Overall Financial<br>Progress (%age) |
| 1996-97                        | 420.90 Km    | 5185.44         | 4061.796               | 620              | 71.151                   | 215.526          | 34.76% | 82.49%                               |

#### 2. Present Status of Works

| Activity                          | Total Scope | Physical Progress | % Progress |
|-----------------------------------|-------------|-------------------|------------|
| Land Acquisition (Hect.)          | 618.015     | 584.689           | 94.61      |
| Earth Work (Lakh Cum.)            | 760.08      | 726.33            | 95.56      |
| Formation (Km.)                   | 418.14      | 361.94            | 86.56      |
| Major Bridge - Sub Strc. (Nos.)   | 98          | 96                | 97.96      |
| Major Bridge - Super Strc. (Nos.) | 134         | 118               | 88.06      |
| Minor Bridge (Nos.)               | 711         | 622               | 87.48      |
| Tunnels (Rm.)                     | 10882       | 10384.07          | 95.42      |
| Cut & Cover (Rm.)                 | 1871.5      | 1836.5            | 98.13      |
| Track Linking - Main Line (Km.)   | 418.15      | 286.58            | 68.54      |
| Overall Progress (Physical)       |             | <u> </u>          | 90.26%     |

#### Overall Progress (Physical)

3. Highlights

Nil

#### 4. Assistance Required from Board

Nil

#### 5. Issues of Concern

• Handing over of 2.53 hect. Patta land at Bhanga Yard in Karimganj district by Govt of Assam.

• Handing over of 19.17 hect. land in Baraigram-Dullabchera section under Karimganj district, Assam.

• Handing over of 7.993 hect. (3.825 Hect for New Karimganj Yard, 3.62 Hect for Karimganj bye pass line & 0.548 hect for Maishashan station approach road) land in Karimganj-Mahishashan section under Karimganj District, Assam.

• Meeting was held with Addl. Chief Secy., Dispur on 22.02.2014. Later several meetings held with DC/Karimganj and last meeting held on 02.05.2014.