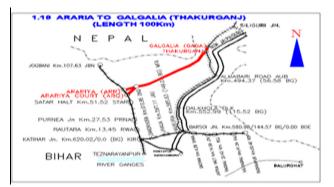

## New BG Line from Araria to Galgalia (Thakurganj) (110.75 Km)

#### 1. Project Details

Target: Not Fixed Rs. in Crs.

| ĺ |                                |              |                 |                        |                  | 2014-                    | 2015                |                                            |                                      |
|---|--------------------------------|--------------|-----------------|------------------------|------------------|--------------------------|---------------------|--------------------------------------------|--------------------------------------|
|   | Year of inclusion<br>in Budget | Total Length | Sanctioned Cost | Exp. Up to<br>Mar-2014 | Budget allotment | Exp. during<br>June-2014 | Cum. during<br>year | % financial<br>progress during<br>the year | Overall Financial<br>Progress (%age) |
|   | 2006-07                        | 110.75 Km    | 532.87          | 43.867                 | 15               | 0.26                     | 5.342               | 35.61%                                     | 9.23%                                |