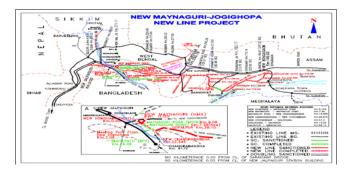

## New Maynaguri to Jogighopa New Line Project(226.83 KM)along with Gauge Conversion from New Mal Jn. to Changrabandha (62.05 Km) (Total-288.88 Km)

#### 1. Project Details

Ph-II: New Mal-Changrabanda- Target: March 2016 (Commissioning) Ph III: New Changrabanda-New Coochbehar- Target: March 2017 (Commissioning) Ph IV: Gouripur-Bilasipara- Target: March 2016 (Engine Rolling) Ph V: Bilasipara-Abbayapuri & YLink NMX-NQH-MYGD- Target March 2017 (Engine Rolling)

## 3. Highlights

Golokganj-Gauripur (14 Km). Commissioned with G.C. of Fakiragram-Dhubri (67.43 Km) Section.

Ph I: New Coochbehar-Golakganj (58.92 Km) CRS Inspection Completed on 09.11.2011 & Section Commissioned on 11.02.2012.

Ph II: New Mal-Changrabandha (62.05 Km): Engine Rolling done on 07.02.2012

Ph III: New Changrabanda-New Coochbehar- Engine Rolling done on 29.03.2013