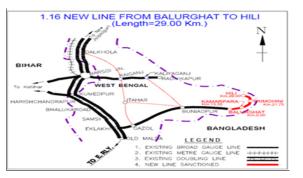

## New BG line from Balurghat to Hili (29.60 Km)

## 1. Project Details

Target: Not Fixed Rs. in Crs.

|                                |              |                 |                        |                  | 2014-                    | 2015                |                                            |                                      |
|--------------------------------|--------------|-----------------|------------------------|------------------|--------------------------|---------------------|--------------------------------------------|--------------------------------------|
| Year of inclusion<br>in Budget | Total Length | Sanctioned Cost | Exp. Up to<br>Mar-2014 | Budget allotment | Exp. during<br>June-2014 | Cum. during<br>year | % financial<br>progress during<br>the year | Overall Financial<br>Progress (%age) |
| 2010-11                        | 29.60 Km     | 242.22          | 39.603                 | 2                | -2.581                   | -2.581              | -129.06%                                   | 15.28%                               |