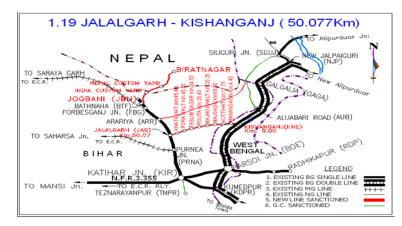

#### 5. Issues of Concern

Paucity of fund

New BG Line from Jalalgarh-Kishanganj (50.871 Km)

#### 1. Project Details

|                                |              |                 |                        |                  | 2014-                    | 2015                |                                            |                                      |
|--------------------------------|--------------|-----------------|------------------------|------------------|--------------------------|---------------------|--------------------------------------------|--------------------------------------|
| Year of inclusion<br>in Budget | Total Length | Sanctioned Cost | Exp. Up to<br>Mar-2014 | Budget allotment | Exp. during<br>June-2014 | Cum. during<br>year | % financial<br>progress during<br>the year | Overall Financial<br>Progress (%age) |
| 2008-09                        | 50.871 Km    | 359.86          | 2.22                   | 5                | 0                        | 0                   | 0%                                         | 0.62%                                |