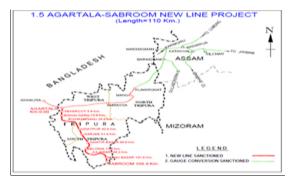

## New BG Line From Agartala-Sabroom (112 Km.) (National Project)

## 1. Project Details

Ph-I: Agartala Udaipur Target - Mar-2015 (Engine Rolling) -Mar-2016(Commissioning) Ph-II: Udaipur Sabroom Target- Mar 2017 (Engine Rolling) Rs. in Crs.

| Year of inclusion<br>in Budget | Total Length | Sanctioned Cost | Exp. Up to<br>Mar-2014 | Budget allotment | Exp. during | -2015<br>Cum. during year | % financial<br>progress during<br>the year | Overall Financial<br>Progress (%age) |
|--------------------------------|--------------|-----------------|------------------------|------------------|-------------|---------------------------|--------------------------------------------|--------------------------------------|
| 2008-09                        | 112 km       | 1741            | 546.606                | 500              | 22.295      | 134.408                   | 26.88%                                     | 39.12%                               |

#### 2. Present Status of Works

| Activity                          | Total Scope | Physical Progress | % Progress |
|-----------------------------------|-------------|-------------------|------------|
| Land Acquisition (Hect.)          | 807.11      | 596.73            | 73.93      |
| Earth Work (Lakh Cum.)            | 265.35      | 95.74             | 36.08      |
| Formation (Km.)                   | 114.39      | 10.7              | 9.35       |
| Major Bridge - Sub Strc. (Nos.)   | 28          | 9                 | 32.14      |
| Major Bridge - Super Strc. (Nos.) | 28          | 8                 | 28.57      |
| Minor Bridge (Nos.)               | 248         | 80                | 32.26      |
| Track Linking - Main Line (Km.)   | 114.39      | 10.7              | 9.35       |
|                                   |             |                   |            |
| Overall Progress (Physical)       |             |                   | 31.67%     |

## **Overall Progress (Physical)**

3. Highlights

Nil

## 4. Assistance Required from Board

Nil

## 5. Issues of Concern

• Handing over of 198.051 hect. Forest land including 9.94 hect Trishna Wild Life Sanctuary Forest is pending with MoEF/New Delhi. Last Meeting held with Chief Secretary & Transport Minister, Govt Of Tripura on 16/04/2014.