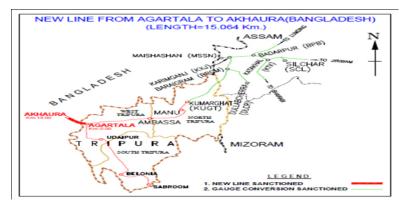

## New BG Line from Agartala to Akhura (Bangladesh) New Line Project (15.064 Km) (India-5.05 Km, Bangladesh-10.014 Km)

## 1. Project Details

|                                |                                                                         |                 |                        |                  |                          |                     |    | Rs. in Crs.                          |
|--------------------------------|-------------------------------------------------------------------------|-----------------|------------------------|------------------|--------------------------|---------------------|----|--------------------------------------|
|                                |                                                                         |                 |                        |                  | 2014-                    | 2015                |    |                                      |
| Year of inclusion<br>in Budget | Total Length                                                            | Sanctioned Cost | Exp. Up to<br>Mar-2014 | Budget allotment | Exp. during<br>June-2014 | Cum. during<br>year |    | Overall Financial<br>Progress (%age) |
|                                | Tripura,India=5.05<br>Km,<br>Bangladesh=10.014<br>Km<br>Total:15.064 Km |                 | 0                      | 100              | 0                        | 0                   | 0% | 0%                                   |