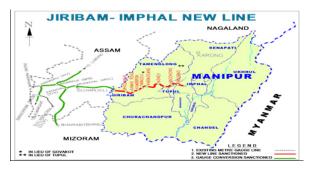

## 5. Issues of Concern

New BG Line from Jiribam-Imphal (110.625 Km.) (National Project )

#### 1. Project Details

Ph-II: Dholakhal-Thingou-Target:Mar-2016 (Engine Rolling) Ph-III:Thingou-Tupul-Target-Mar-2017 (Engine Rolling) Jiribam-Tupul-Target:March 2017(Commissioning) Ph-IV:Tupul-Imphal-Target:March 2018(Engine Rolling) Rs. in Cr

#### 5. Issues of Concern

• Prevailing volatile security scenario.

• Recurrent & prolonged Economic Blockades of highway in Manipur by various outfits.

• 419.67 hect Forest Land. Though initially all land handed over by Revenue Deptt, but Forest Deptt, Govt of Manipur now claims that this is Forest Land and payment has been wrongly claimed by State Govt. The matter is being followed up with State Govt to settle the matter.

• Condition of NH-37 need to be Improved for better transportability of construction material & machinery.