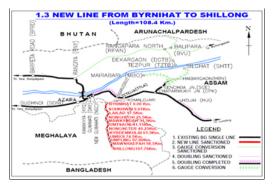

## New BG Line from Byrnihat-Shillong (108.4 Km) (National Project)

#### 1. Project Details

|                                |              |                 |                        |                  |                          |                     |                                            | Rs. in Crs.                          |
|--------------------------------|--------------|-----------------|------------------------|------------------|--------------------------|---------------------|--------------------------------------------|--------------------------------------|
|                                |              |                 |                        |                  | 2014-                    | 2015                |                                            |                                      |
| Year of inclusion<br>in Budget | Total Length | Sanctioned Cost | Exp. Up to<br>Mar-2014 | Budget allotment | Exp. during<br>June-2014 | Cum. during<br>year | % financial<br>progress during<br>the year | Overall Financial<br>Progress (%age) |
| 2010-11                        | 108.40 Km    | 4083.02         | 3.365                  | 5                | 0.306                    | 1.002               | 20.04%                                     | 0.11%                                |

Target:Not Fixed

#### 2. Present Status of Works

| Activity                          | Total Scope | Physical Progress | % Progress |
|-----------------------------------|-------------|-------------------|------------|
| Land Acquisition (Hect.)          | 626         | 0                 | 0          |
| Earth Work (Lakh Cum.)            | 546         | 0                 | 0          |
| Formation (Km.)                   | 108.4       | 0                 | 0          |
| Major Bridge - Sub Strc. (Nos.)   | 30          | 0                 | 0          |
| Major Bridge - Super Strc. (Nos.) | 30          | 0                 | 0          |
| Minor Bridge (Nos.)               | 135         | 0                 | 0          |
| Tunnels (Rm.)                     | 37264       | 0                 | 0          |
| Track Linking - Main Line (Km.)   | 108.4       | 0                 | 0          |
| * *                               |             |                   |            |
| Overall Progress (Physical)       | *           | · · ·             | 0%         |

#### 5. Issues of Concern

• Final Location Survey is not progressing due to agitation by Khasi Student Union. Chief Secretary level meeting was conducted in Jan-14. He directed DC to sort out with local authorities. Still the problem is not sorted out.

• FLS work between Lailad-Shillong stopped due to threating of KSU to survey team since 03.02.2014.