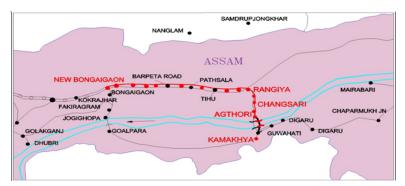

#### 2. Present Status of Works

| Activity                          | Total Scope | Physical Progress | % Progress |
|-----------------------------------|-------------|-------------------|------------|
| Land Acquisition (Hect.)          | 618.015     | 584.689           | 94.61      |
| Earth Work (Lakh Cum.)            | 760.08      | 726.33            | 95.56      |
| Formation (Km.)                   | 418.14      | 361.94            | 86.56      |
| Major Bridge - Sub Strc. (Nos.)   | 98          | 96                | 97.96      |
| Major Bridge - Super Strc. (Nos.) | 134         | 118               | 88.06      |
| Minor Bridge (Nos.)               | 711         | 622               | 87.48      |
| Tunnels (Rm.)                     | 10882       | 10384.07          | 95.42      |
| Cut & Cover (Rm.)                 | 1871.5      | 1836.5            | 98.13      |
| Track Linking - Main Line (Km.)   | 418.15      | 286.58            | 68.54      |
| Overall Progress (Physical)       |             | <u> </u>          | 90.26%     |