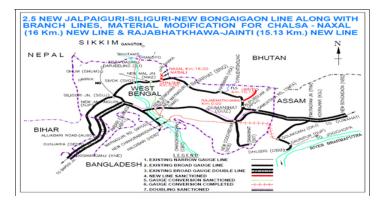

m): CRS Inspection Completed on 20.01.2006 & Commissioned for Passenger Traffic.

2. Katihar- Mukurai (34.61 Km): CRS Inspection Completed on 10.10.2007 & Commissioned for Passenger Traffic.

3. Katihar- Jogbani (108.38 Km): CRS Inspection Completed on 09.05.2008 & Commissioned for Passenger Traffic.

4 Katihar-Manihari (24.35 Km): CRS Inspection Completed on 12.09.2011 & Commissioned for Passenger Traffic.

5. Manihari-Teznarayanpur (10.18 Km): CRS Inspection Completed on 22.03.2013 & Commissioned for Passenger Traffic.

4. Assistance Required from Board

Nil

#### 5. Issues of Concern

Paucity of fund

## New Jalpaiguri-Siliguri-New Bongaigaon including Branch Lines (417 Km) and Material Modification for Chalsa-Naxal(19.85 Km) and Rajabhatkhawa-Jainti(15.13 Km)New line.(Total=451.98km)



## 1. Project Details

1. Chalsa-Naxal (New Line)- Target: Not Fixed. 2. Rajabhatkhawa-Jainti (New line)- Target: Not Fixed. Rs. in Crs.

|                                |                                      |                 |                        |                  | 2014-                    | 2015                |                                            |                                      |
|--------------------------------|--------------------------------------|-----------------|------------------------|------------------|--------------------------|---------------------|--------------------------------------------|--------------------------------------|
| Year of inclusion<br>in Budget | Total Length                         | Sanctioned Cost | Exp. Up to<br>Mar-2014 | Budge