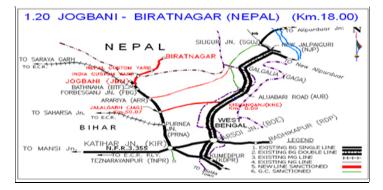

## 1. Project Details

Rs. in Crs. 2014-2015 Year of inclusion Exp. Up to % financial **Overall Financial** Total Length Sanctioned Cost Exp. during Cum. during . Mar-2014 in Budget Budget allotment Progress (%age) progress during June-2014 year the year India:5.445 Km, 2010-11 148.334 100 0 0 0% 61.42% Nepal: 13.156 Km 241.52 Total:18.60 Km

Target: Not Fixed

## Nil

4. Assistance Required from Board

Nil

5. Issues of Concern