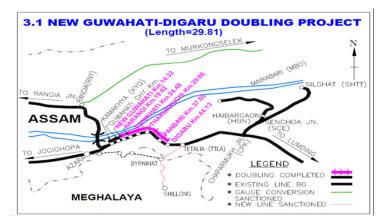

#### 1. Project Details

umding-Badarpur-Silchar- Target: March-2015 (Commissioning) Ph-II(A): KXJ - MSSN, BRGM-DLCR, ARCL - JRBM (Finger Lines) Target: March-2016 (Engine Rolling) Ph-I: Lumdin

March 2017(Commissioni