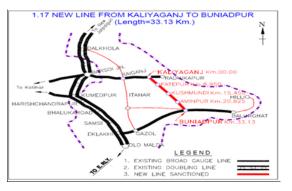

## New BG line from Kaliaganj to Buniadpur (33.10 Km)

## 1. Project Details

Target:Not Fixed Rs. in Crs.

|                                |              |                 |                        |                  | 2014-                    | 2015                |         |                                      |
|--------------------------------|--------------|-----------------|------------------------|------------------|--------------------------|---------------------|---------|--------------------------------------|
| Year of inclusion<br>in Budget | Total Length | Sanctioned Cost | Exp. Up to<br>Mar-2014 | Budget allotment | Exp. during<br>June-2014 | Cum. during<br>year |         | Overall Financial<br>Progress (%age) |
| 2010-11                        | 33.10 Km     | 221.42          | 22.393                 | 3                | -1.263                   | -1.262              | -42.07% | 9.54%                                |