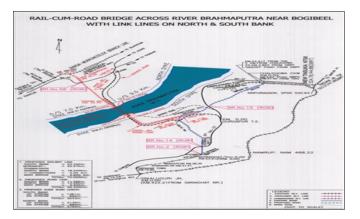

## Bogibeel Rail-Cum-Road Bridge over river Brahmaputra near Bogibeel with link lines on North & South Banks (73 Km.)(National Project)

## 1. Project Details

Target: Dec - 2016 (Commissioning) Rs. in Crs.

|                                |                                            |                 |                        |                  | 2014                     | -2015            |        |                                      |
|--------------------------------|--------------------------------------------|-----------------|------------------------|------------------|--------------------------|------------------|--------|--------------------------------------|
| Year of inclusion<br>in Budget | Total Length                               | Sanctioned Cost | Exp. Up to<br>Mar-2014 | Budget allotment | Exp. during<br>June-2014 | Cum. during year |        | Overall Financial<br>Progress (%age) |
| 1997-98                        | Assam:73 Km<br>including 5 Km of<br>bridge | 4996.19         | 3091.17                | 600              | 76.855                   | 145.103          | 24.18% | 64.77%                               |

#### 2. Present Status of Works

| Activity                                                            | Total Scope | Physical Progress | % Progress |
|---------------------------------------------------------------------|-------------|-------------------|------------|
| Land Acquisition (Hect.)                                            | 505.94      | 505.94            | 100        |
| Earth Work (Lakh Cum.)                                              | 288.52      | 287.93            | 99.8       |
| Formation (Km.)                                                     | 70.6        | 70.6              | 100        |
| Major Bridge - Sub Strc. (Nos.)                                     | 17          | 17                | 100        |
| Major Bridge - Super Strc. (Nos.)                                   | 17          | 17                | 100        |
| Minor Bridge (Nos.)                                                 | 104         | 104               | 100        |
| Track Linking - Main Line (Km.)                                     | 82.08       | 68.7              | 83.7       |
| Main Bridge-Sub. Strc Wells (Nos.)                                  | 42          | 36                | 85.71      |
| Main Bridge-Sub. Strc Pier / Abutment (Nos.)                        | 42          | 28                | 66.67      |
| Main Bridge-Sup Strc Girder Fabrication (Nos. of Spans)             | 41          | 6                 | 14.63      |
| Main Bridge-Sup Strc Girder Assembly (Nos. of Spans)                | 41          | 2                 | 4.88       |
| Main Bridge-Sup. Strc Girder Launching (Nos. of Spans)              | 41          | 1                 | 2.44       |
| Boulder (Lakh Cum.)                                                 | 22.35       | 21.547            | 96.41      |
| Main Bridge- Sup Strc Girder Lowering (Nos. of Spans)               | 41          | 0                 | 0          |
| Main Bridge- Sup Strc Deck Concreting (Rm.)                         | 4940        | 0                 | 0          |
| Road Viaduct - South Bank - Pile Foundation (Group)<br>(Nos.)       | 34          | 34                | 100        |
| Road Viaduct - South Bank - Pier / Abutment (Nos.)                  | 34          | 26                | 76.47      |
| Road Viaduct - South Bank - Sup Strc. Girder (Nos. of Spans)        | 34          | 24                | 70.59      |
| Road Viaduct - South Bank- Sup Strc. (Deck Slab) (Nos.<br>of Spans) | 34          | 24                | 70.59      |
| Road Viaduct - North Bank - Pile Foundation (Group)<br>(Nos.)       | 34          | 34                | 100        |
| Road Viaduct - North Bank - Pier / Abutment (Nos.)                  | 34          | 19                | 55.88      |
| Road Viaduct - North Bank - Sup. Strc. Girder (Nos. of Spans)       | 34          | 0                 | 0          |
| Road Viaduct - North Bank- Sup Strc. (Deck Slab) (Nos.<br>of Spans) | 34          | 0                 | 0          |
| Overall Progress (Physical)                                         |             |                   | 62.08%     |

## 3. Highlights

CRS inspection completed for Moranhat-Chaulkhowa Section (44.00 Km) of Bogibeel Bridge Project on 28/04/2009.

## 4. Assistance Required from Board

Nil

## 5. Issues of Concern