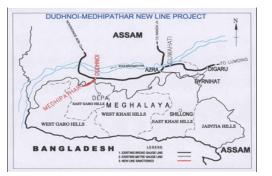

## New BG line from Dudhnoi to Mendipathar (19.75 Km.)

#### 1. Project Details

Target: March 2015 (Commissioning) Rs. in Crs.

|                                | r                                                   |                 |                        |                  |                          |                     |                                            | KS. III CIS.                         |
|--------------------------------|-----------------------------------------------------|-----------------|------------------------|------------------|--------------------------|---------------------|--------------------------------------------|--------------------------------------|
|                                |                                                     |                 | l                      |                  | 2014-2015                |                     |                                            |                                      |
| Year of inclusion<br>in Budget | Total Length                                        | Sanctioned Cost | Exp. Up to<br>Mar-2014 | Budget allotment | Exp. during<br>June-2014 | Cum. during<br>year | % financial<br>progress during<br>the year | Overall Financial<br>Progress (%age) |
| 1992-93                        | Assam-9.75 Km,<br>Meghalaya-10Km<br>Total:19.75 Kms |                 | 219.777                | 21               | 0.257                    | 9.475               | 45.12%                                     | 92.53%                               |

#### 2. Present Status of Works

| Activity                          | Total Scope | Physical Progress | % Progress |
|-----------------------------------|-------------|-------------------|------------|
| Land Acquisition (Hect.)          | 108.82      | 108.82            | 100        |
| Earth Work (Lakh Cum.)            | 37.79       | 37.79             | 100        |
| Formation (Km.)                   | 19.75       | 19.75             | 100        |
| Major Bridge - Sub Strc. (Nos.)   | 3           | 3                 | 100        |
| Major Bridge - Super Strc. (Nos.) | 3           | 3                 | 100        |
| Minor Bridge (Nos.)               | 52          | 52                | 100        |
| Track Linking - Main Line (Km.)   | 19.75       | 19.75             | 100        |
|                                   |             |                   |            |
| Overall Progress (Physical)       |             |                   | 100%       |

## 3. Highlights

Engine Rolling for 1st 10 KM. done on 22.03.2013
Engine Rolling for the balance 9.75 Km. Length done on 31.03.2014

## 4. Assistance Required from Board

Nil