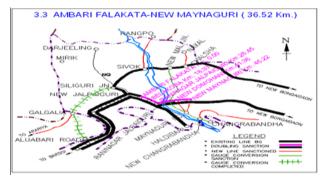

## Ambari Falakata - New Maynaguri Doubling Project (36.52 Km.)

1. Project Details

Ph-II (Belakoba-Raninagar Jalpaiguri) Target: March 2016 (Engine Rolling & Commissioning) Ph-III New Domohani-New Maynaguri Target: March 2017 (Engine Rolling & Commissioning) Ph-IV Raninagar Jalpaiguri-New Domohani Target: Not-Fixed Rs. in Crs.

|                         |   |              |                 |                        |                  | 2014-                    | 2015                |        |                                      |
|-------------------------|---|--------------|-----------------|------------------------|------------------|--------------------------|---------------------|--------|--------------------------------------|
| Year of incl<br>in Budg |   | Total Length | Sanctioned Cost | Exp. Up to<br>Mar-2014 | Budget allotment | Exp. during<br>June-2014 | Cum. during<br>year |        | Overall Financial<br>Progress (%age) |
| 2011-1                  | 2 | 36.52 Kms    | 312.12          | 76.776                 | 40               | 4.663                    | 10.661              | 26.65% | 28.01%                               |

#### 2. Present Status of Works

| Activity                          | Total Scope | Physical Progress | % Progress |
|-----------------------------------|-------------|-------------------|------------|
| Land Acquisition (Hect.)          | 7           | 0                 | 0          |
| Earth Work (Lakh Cum.)            | 7.6         | 2.9               | 38.16      |
| Formation (Km.)                   | 37.07       | 15.3              | 41.27      |
| Major Bridge - Sub Strc. (Nos.)   | 10          | 1                 | 10         |
| Major Bridge - Super Strc. (Nos.) | 10          | 1                 | 10         |
| Minor Bridge (Nos.)               | 32          | 16                | 50         |
| Track Linking - Main Line (Km.)   | 37.07       | 10.3              | 27.79      |
|                                   |             |                   |            |
| Overall Progress (Physical)       |             |                   | 25.32%     |

## **Overall Progress (Physical)**

## 3. Highlights

• Ph-I: Ambari Falakata - Belakoba Section (10.30 Km.) Engine Rolling done on 27.02.2014

• CRS Inspection completed on 23.05.2014 in Ambari Falakata-Belakoba Section.

• New Domohini-New Maynaguri(3.86 KM) is within this section. Target: March-2017. Engine Rolling & Commissioning.

#### 4. Assistance Required from Board

Nil

## 5. Issues of Concern

New BG Line from Jiribam-Imphal (110.625 Km.) (National Project )