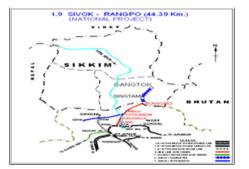

## New BG line from Sivok to Rangpo (44.39 Km) (National Project)

## 1. Project Details

Target: Not Fixed.

|                               |                |                 |                        |                  |                          |                     |                                            | RS. In Crs.                          |
|-------------------------------|----------------|-----------------|------------------------|------------------|--------------------------|---------------------|--------------------------------------------|--------------------------------------|
|                               |                |                 |                        |                  | 2014-                    | 2015                |                                            |                                      |
| Year of inclusio<br>in Budget | n Total Length | Sanctioned Cost | Exp. Up to<br>Mar-2014 | Budget allotment | Exp. during<br>June-2014 | Cum. during<br>year | % financial<br>progress during<br>the year | Overall Financial<br>Progress (%age) |
| 2008-09                       | 44.39 Km       | 3375.42         | 82.802                 | 50               | 1.436                    | 3.946               | 7.89%                                      | 2.57%                                |

#### 2. Present Status of Works

| Activity                          | Total Scope | Physical Progress | % Progress |
|-----------------------------------|-------------|-------------------|------------|
| Land Acquisition (Hect.)          | 236         | 0                 | 0          |
| Earth Work (Lakh Cum.)            | 160         | 0                 | 0          |
| Formation (Km.)                   | 44.39       | 0                 | 0          |
| Major Bridge - Sub Strc. (Nos.)   | 26          | 0                 | 0          |
| Major Bridge - Super Strc. (Nos.) | 26          | 0                 | 0          |
| Minor Bridge (Nos.)               | 2           | 0                 | 0          |
| Tunnels (Rm.)                     | 31965       | 0                 | 0          |
| Track Linking - Main Line (Km.)   | 44.39       | 0                 | 0          |
| Overall Progress (Physical)       |             |                   | 0%         |

#### 5. Issues of Concern

• Handing over of 99.816 hect (West Bengal:87.856 hect, Sikkim:11.96 hect) Forest land.