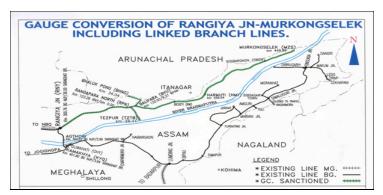

## Gauge Conversion of Rangiya-Murkongselek including finger line of Balipara Bhalukpong (505 Km.)(National Project)

## 1. Project Details

#### Ph-III Harmuti- Murkongselek - Target: March 2015 (Commission Ph-IV Balipara-Bhalukpong -Target: March 2015 (Engine Rolling & Commission oning) Rs. in Crs.

|                                |                                                 |                 |                        | 2014-2015        |                          |                     |                                            |                                      |
|--------------------------------|-------------------------------------------------|-----------------|------------------------|------------------|--------------------------|---------------------|--------------------------------------------|--------------------------------------|
| Year of inclusion<br>in Budget | Total Length                                    | Sanctioned Cost | Exp. Up to<br>Mar-2014 | Budget allotment | Exp. during<br>June-2014 | Cum. during<br>year | % financial<br>progress during<br>the year | Overall Financial<br>Progress (%age) |
| 2003-04                        | Assam-504 Km,<br>Arun.Prad-1Km<br>Total:505 Kms | 3019.17         | 2662.089               | 500              | 44.902                   | 181.125             | 36.23%                                     | 94.17%                               |

#### 2. Present Status of Works

| Activity                          | Total Scope | Physical Progress | % Progress |
|-----------------------------------|-------------|-------------------|------------|
| Land Acquisition (Hect.)          | 57.72       | 36.92             | 63.96      |
| Earth Work (Lakh Cum.)            | 89.96       | 87.687            | 97.47      |
| Formation (Km.)                   | 503.713     | 489.943           | 97.27      |
| Major Bridge - Sub Strc. (Nos.)   | 210         | 208               | 99.05      |
| Major Bridge - Super Strc. (Nos.) | 210         | 203               | 96.67      |
| Minor Bridge (Nos.)               | 662         | 659               | 99.55      |
| Track Linking - Main Line (Km.)   | 503.713     | 469.243           | 93.16      |
| Overall Progress (Physical)       |             | 1                 | 92.45%     |

## **Overall Progress (Physical)**

## 3. Highlights

1. Ph-I: Rangia-Rangapara North-Dekorgaon (144.48 Km).

• Engine Rolling done on 17/03/2012 & CRS inspection Completed on 07/11/2013.

• Passenger Service Started from 04/01/2014.

2. Ph-II: Rangapara North-Harmuti(142.76 KM)

• Engine Rolling done on 26/03/2013 & CRS inspection Completed on 28/03/2014.

• Passenger Service Started from 07/04/2014.

3. Ph-III: Harmuti-Murkongselek (183.24 Km)

• Engine Rolling done on 26/03/2013 between Harmuti-North Lakhimpur & On 30/03/2014 between North Lakhimpur-Murkongselek.

4. Assistance Required from Board

Nil

#### 5. Issues of Concern