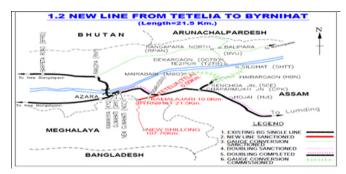

#### New BG Line from Tetelia-Byrnihat as an alternative alignment to Azara-Byrnihat new line (21.50 Km.)(National Project)

#### 1. Project Details

Target: March-2017 (Engine Rolling & Commissioning)

|                             |                                                        |                 |                        |                  |                          |                     |                                            | RS. IN Crs.                          |
|-----------------------------|--------------------------------------------------------|-----------------|------------------------|------------------|--------------------------|---------------------|--------------------------------------------|--------------------------------------|
|                             |                                                        |                 |                        |                  | 2014-                    | 2015                |                                            |                                      |
| Year of inclusion in Budget | n Total Length                                         | Sanctioned Cost | Exp. Up to<br>Mar-2014 | Budget allotment | Exp. during<br>June-2014 | Cum. during<br>year | % financial<br>progress during<br>the year | Overall Financial<br>Progress (%age) |
| 2006-07                     | Assam-19.2<br>Km,Meghalaya-2.3<br>Km<br>Total:21.50 Km | 430.33          | 181.186                | 100              | 4.046                    | 8.646               | 8.65%                                      | 44.11%                               |

#### 2. Present Status of Works

| Activity                          | Total Scope | Physical Progress | % Progress |
|-----------------------------------|-------------|-------------------|------------|
| Land Acquisition (Hect.)          | 158.21      | 93.973            | 59.4       |
| Earth Work (Lakh Cum.)            | 115.3       | 5.78              | 5.01       |
| Formation (Km.)                   | 21.5        | 0                 | 0          |
| Major Bridge - Sub Strc. (Nos.)   | 5           | 2                 | 40         |
| Major Bridge - Super Strc. (Nos.) | 5           | 0                 | 0          |
| Minor Bridge (Nos.)               | 22          | 7                 | 31.82      |
| Tunnels (Rm.)                     | 300         | 0                 | 0          |
| Track Linking - Main Line (Km.)   | 22.5        | 0                 | 0          |
|                                   |             |                   |            |
| Overall Progress (Physical)       |             |                   | 17.03%     |

## **Overall Progress (Physical)**

3. Highlights

Nil

#### 4. Assistance Required from Board

Nil

#### 5. Issues of Concern

• Proposal of 15.57 hect forest clearance ( Chamata & Moragdala RF) submitted to State Govt of Assam on 02.03.2012.

• Addl.PCCF,Govt. of Assam advised to explore to reduce the forest land area & provision of Cut & cover tunnel & retaining wall proposed and new boundary set up on 22.11.2013. On agreed boundary joint survey conducted & a fresh proposal of 10.37 hect for diversion of forest land submitted to DFO/Kamrup (East) on 07.01.2014.

• Forest department has returned the proposal with some observation. There is a dispute of forest land boundary as per digitized map prepared by Forest Deptt, Assam. A letter written to DC/Kamrup to clarify the issue by conducting joint field visit.