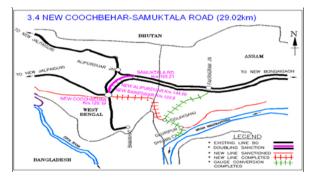

## New CoochBehar-Samuktala Road (Doubling Project) (29.02 Km.)

Ph-I : New Coochbehar - New Baneshwar- Target: March 2016 (Engine Rolling & Commissioning) Ph-II New Alipurduar - Samuktala Road- Target: Mar-2017 (Engine Rolling & Commissioning) Ph-III New Baneshwar - New Alipurduar- Target: Not Fixed Rs. in Crs.

1. Project Details

|                                |              |                 |                        |                  | 2014-                    | 2015                |                                            |                                      |
|--------------------------------|--------------|-----------------|------------------------|------------------|--------------------------|---------------------|--------------------------------------------|--------------------------------------|
| Year of inclusion<br>in Budget | Total Length | Sanctioned Cost | Exp. Up to<br>Mar-2014 | Budget allotment | Exp. during<br>June-2014 | Cum. during<br>year | % financial<br>progress during<br>the year | Overall Financial<br>Progress (%age) |
| 2011-12                        | 29.02 Km     | 209.77          | 34.339                 | 40               | 0.712                    | 12.029              | 30.07%                                     | 22.1%                                |

## 2. Present Status of Works

| Activity                          | Total Scope | Physical Progress | % Progress |
|-----------------------------------|-------------|-------------------|------------|
| Earth Work (Lakh Cum.)            | 27.97       | 12.65             | 45.23      |
| Formation (Km.)                   | 29.02       | 2                 | 6.89       |
| Major Bridge - Sub Strc. (Nos.)   | 10          | 2                 | 20         |
| Major Bridge - Super Strc. (Nos.) | 10          | 1                 | 10         |
| Minor Bridge (Nos.)               | 29          | 6                 | 20.69      |
| Track Linking - Main Line (Km.)   | 29.02       | 0                 | 0          |
|                                   |             |                   |            |
| Overall Progress (Physical)       |             |                   | 17.14%     |

#### **Overall Progress (Physical)**

3. Highlights

Nil

## 4. Assistance Required from Board

Nil

#### 5. Issues of Concern