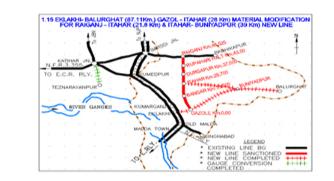

## New BG Line from Gazole to Itahar(27.20 Km), Itahar-Raiganj(22.16 Km) & Iatahar-Buniadpur(27.095 Km) as a Material Modification of Eklakhi to Balurghat new line project: (Total =163.565 Km)

## 1. Project Details

|                                |              |                 |                        |                  |                          |                     |                                            | RS. III CIS.                         |
|--------------------------------|--------------|-----------------|------------------------|------------------|--------------------------|---------------------|--------------------------------------------|--------------------------------------|
|                                |              |                 |                        |                  | 2014-                    | 2015                |                                            |                                      |
| Year of inclusion<br>in Budget | Total Length | Sanctioned Cost | Exp. Up to<br>Mar-2014 | Budget allotment | Exp. during<br>June-2014 | Cum. during<br>year | % financial<br>progress during<br>the year | Overall Financial<br>Progress (%age) |
| 1983-84                        | 163.565 Km   | 703.18          | 252.604                | 10               | 0.608                    | 2.165               | 21.65%                                     | 36.23%                               |

Target: Not Fixed

## 2. Present Status of Works

| Activity                          | Total Scope | Physical Progress | % Progress |
|-----------------------------------|-------------|-------------------|------------|
| Land Acquisition (Hect.)          | 431.973     | 39.123            | 9.06       |
| Earth Work (Lakh Cum.)            | 70.49       | 0                 | 0          |
| Formation (Km.)                   | 76.455      | 0                 | 0          |
| Major Bridge - Sub Strc. (Nos.)   | 24          | 0                 | 0          |
| Major Bridge - Super Strc. (Nos.) | 24          | 0                 | 0          |
| Minor Bridge (Nos.)               | 125         | 0                 | 0          |
| Track Linking - Main Line (Km.)   | 76.455      | 0                 | 0          |
|                                   |             |                   |            |
| Overall Progress (Physical)       |             |                   | 1.29%      |

### 5. Issues of Concern

Paucity of fund