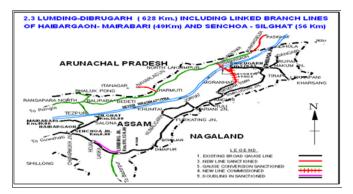

| 0           | 0                 | 0          |
| Major Bridge - Sub Strc. (Nos.)   | 0           | 0                 | 0          |
| Major Bridge - Super Strc. (Nos.) | 0           | 0                 | 0          |
| Minor Bridge (Nos.)               | 0           | 0                 | 0          |
|                                   |             |                   |            |
| Overall Progress (Physical)       |             |                   | 0%         |

#### Overall Progress (Physical)

3. Highlights

Project Commissioned and handed over to Open Line in October-2011.

#### 4. Assistance Required from Board

Nil

## 5. Issues of Concern

## G.C. Lumding-Dibrugarh including Branch lines 628 Km., Haibargaon- Mairabari (44.53 Km) and Senchoa-Silghat (61.44 Km)



#### 1. Project Details

|                                |              |                 |                        |                  | RS. III CIS.             |                     |                                            |                                      |
|--------------------------------|--------------|-----------------|------------------------|------------------|--------------------------|---------------------|--------------------------------------------|--------------------------------------|
| Year of inclusion<br>in Budget | Total Length | Sanctioned Cost | Exp. Up to<br>Mar-2014 | Budget allotment | Exp. during<br>June-2014 | Cum. during<br>year | % financial<br>progress during<br>the year | Overall Financial<br>Progress (%age) |
| 1993-94                        | 628